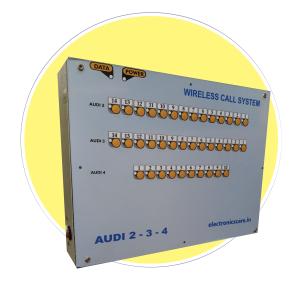

#### Wireless Call Button System

#### **Overview:**

Production Capacity:1000 Piece/Pieces / Month Means of Transport: Air Product certification ISO Wireless Cinemas call system with software management Display info while standby managed via software ISO certificate

#### **Technical Parameter**

1) Working voltage:DC12V-DC18V

- 2) Working current:1A-1.5A
- 3) Sensitivity:≤106db
- 4) Working Frequency:433MHz

#### Suitable For

Multiplex | Cineplex | Cinemas | Theatres | Hotels Restaurants