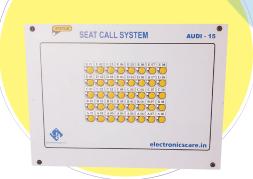

#### Wired Call Button System

#### **Overview:**

Two buttons placed on the chair (one to place the call & other one to cancel the call) are connected to a slab box which are directly connected to the master & slave display panels.

The moment patron sitting on the chair presses the button, the same gets reflected on the panel as a call to be attended.

#### **Serial Ports Patching:**

All the hardware are interconnected using the CAT6 cable and RJ45 serial ports so as to make it more reliable and bug free

#### Suitable For

Multiplex | Cineplex | Cinemas | Theatres | Hotels Restaurants