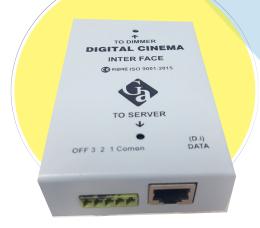

#### Overview:

All Common wires shall be connected to Cineplex Terminel strip (4wires) marked as COMMON

**Dormi Data Interface** 

Wire from Contact 4 (Pin 24) shall be connected to OFF terminal of Cineplex Wire from Contact 3 (Pin C8) shall be connected to Scene 3 terminal of Cineplex Wire from Contact 2 (Pin C3) shall be connected to Scene 2 terminal of Cineplex Wire from Contact 3 (Pin C4) shall be connected to Scene 1 terminal of Cineplex

All other connectors terminals shall not be used. It is important that no external voltage is connected on any of the Pinsdetailed above, All voltage and signals are internally generated by CINEPLEX.

Dimension: 95mm (H) x 65mm (W) x 20mm (D) Weight: 235g Approx