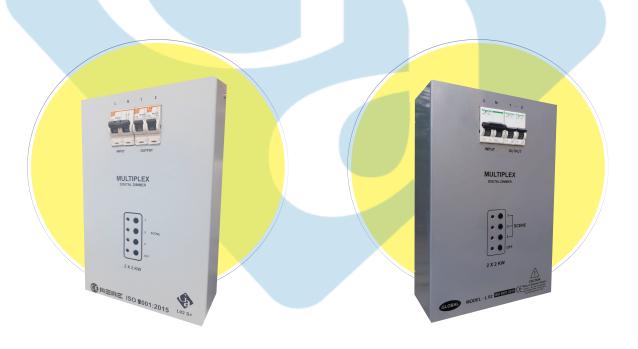

## **Product Description MODEL-L01 S+D & L02**

Multiplex Dimmers are designed for light automation control requirement inside a Cinema Hall. The light intensity can be controlled automatically

Through film type Cinema Projectors or modern Digital Projectors like GDC/QUBE/DOREMI Etc.

Manual control is also provisioned through preset pots and feather touch switches.

Currently in huge demand across major multiplexes across the country for having proved its reliability and Performance under adverse conditions.

#### **High Reliablity**

The GLOBAL- L01 One (1) channel | The GLOBAL- L02 Two (2) channel Digital Architectural Lighting Dimmers are high performance microprocessor controlled dimming systems. Each dimmer channel is capable of dimming loads of up to 20 amps. Smooth glitch-free, accurate fades are assured by the use of sophisticated proprietary computer algorithms and an interface which has been designed for total immunity to interference. The dimmer may be controlled by an optional wall mount pushbutton panel and/interfaces from suitable host computer control systems. The GLOBAL - L01 are high reliability, "bullet proof" systems designed and manufactured in India.

Dimension: 300mm (H) x 200mm (W) x 85mm (D) Weight: 3.6kg Approx