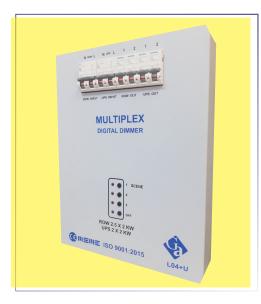

#### **Product Description MODEL-L04**

Cineplex Dimmers are designed for light automation control requirement inside a Cinema Hall. The light intensity can be controlled automatically through film type Cinema Projectors or modern Digital Projectors like GDC/QUBE/DOREMI Etc. Manual control is also provisioned through preset pots and feather touch switches. Currently in huge demand across major multiplexes across the country for having proved its reliability and performance under adverse

conditions.

Dimension: 370mm (H) x 220mm (W) x 85mm (D) Weight: 6.5kg

#### **High Reliability**

The GLOBAL- L04 Two channel +Expandable 0 to10 Digital Architectural Lighting Dimmers are high performance microprocessor

Controlled dimming systems. Each dimmer channel is capable of dimming loads of up to 32 amps. Smooth glitch-free, Accurate fades are assured by the use of sophisticated proprietary computer algorithms and an interface which has been Designed for total immunity to interference. The dimmer may be controlled by an optional wall mount pushbutton Panel and/interfaces from suitable host computer control systems. The GLOBAL - L04 are high reliability, "bullet Proof" systems designed and manufactured in India.