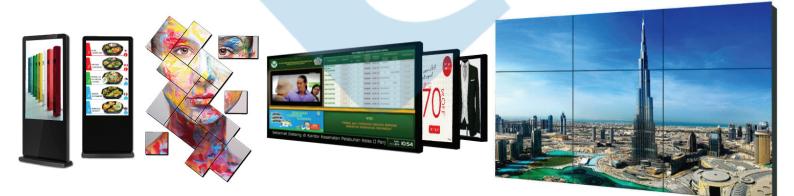

## LED VIDEO WALL

#### Video wall Displays with Multi screens 6X3

## DIGITAL SIGNAGE

**Suitable For** 

Multiplex | Cineplex | Cinemas | Theatres | Hotels Restaurants

www.globaladvantage.co.in