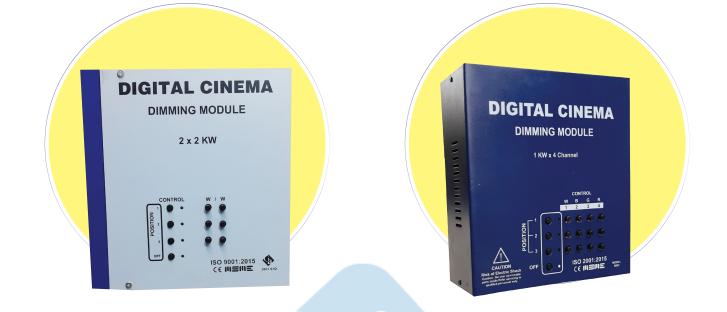

## **Product Description MODEL-9001 & 9002**

Digital Cinema Dimming Module (Dimmers Panel) are designed for light automation control Requirement inside a Cinema Hall. The light intensity can be Controlled automatically through film type Cinema Projectors or Modern Digital Projectors like GDC / DOREMI / QUBE, Etc. Manual control is also provisioned through preset pots and feather Touch switches. Currently in huge Demand across major multiplexes Across the World for having proved its reliability and Performance Under adverse conditions.

#### **High Reliablity**

The GLOBAL- 9001 Duel (2) channel | The GLOBAL- 9002 Four (2+2) channel Digital Architectural Lighting Dimmers are high performance Microprocessor Controlled Dimming systems. Each dimmer channel is capable of dimming loads of up to15 amps. Smooth glitch-free, Accurate fades are assured by the use of sophisticated Proprietary computer algorithms and an interface which has been Designed for total immunity to Interference. The dimmer may be controlled by an optional wall mount pushbutton Panel and/interfaces from suitable host computer control systems. The GLOBAL – 9001 & 9002 are high Reliability, "bullet Proof " systems designed and manufactured in India. Design u.k

Dimension: 225mm (H) x 210mm (W) x 85mm (D) Weight: 2.1kg Approx